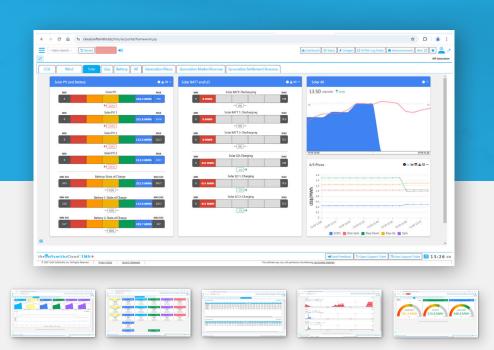

# Overview of Real-Time Insights for All Generation & Storage Assets

In an evolving energy market, managing diverse generation and storage assets requires precision and agility. The SoftSmiths Generation KPI Dashboard Pack empowers operators with comprehensive visibility into real-time SCADA data, enabling optimization for photovoltaic (PV) systems, wind turbines, hydro plants, gas generators, batteries, and more.

Designed for decision-makers and energy professionals, this suite of dashboards integrates performance, market, and financial data into synchronized, intuitive visualizations. The result: smarter decisions, improved efficiency, and maximized profitability.

With the ability to support any SCADA-enabled asset, this dashboard pack is your go-to solution for monitoring and optimizing complex energy operations.