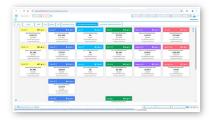

#### **Generation State Overview**

#### Overview:

Provides a real-time snapshot of current generation levels compared to potential capacity for all SCADA-enabled assets, including solar, wind, hydro, and gas generators.

## **Key Benefits:**

- Optimize operations based on real-timeprice trends.
- Make informed decisions for market-participation and pricing strategies.