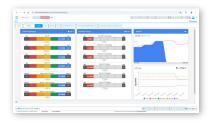

# Current Generation vs. Potential Capacity

#### Overview:

This dashboard provides a real-time snapshot of energy generation levels from Generation (GEN) and battery (BATT) systems across multiple sites.

## Key Benefits:

- Visually compares current output against the maximum potential capacity.
- Offers insights into how much of each site's capability is currently being utilized.

SoftSmiths' Generation KPI Dashboard Pack is the ultimate tool for energy operators looking to stay ahead in a competitive market. With its advanced visualization capabilities and flexible SCADA integration, this pack ensures you're always ready to make the right decisions