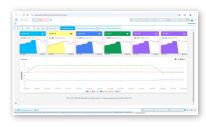

## **Generation Spotlight**

#### Overview:

Synchronizes generation, real-time prices, and market value into a single dashboard with overlay capabilities for advanced analytics.

## **Key Benefits:**

- Correlate generation performance with market conditions.
- Perform deep-dive analysis for datadriven operational improvements.