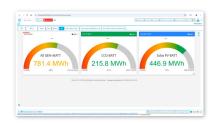

#### **Generation Market Revenue**

#### Overview:

Displays daily revenue contributions for each generation and storage unit, consolidating financial data for actionable insights.

## **Key Benefits:**

- Optimize profitability by identifying trends in settlement revenue.
- Track the financial impact of operational changes.

#### Settlement Revenues

#### Overview:

Provides detailed settlement revenue data for each generation and storage asset, offering daily revenue insights for strategic planning.