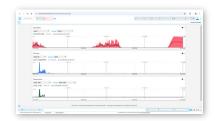

## **Generation Spotlight**

#### Overview:

Synchronizes generation, real-time prices, and market value into a single dashboard with overlay capabilities for advanced analytics.

## **Key Benefits:**

- Correlate generation performance with market conditions.
- Perform deep-dive analysis for datadriven operational improvements.