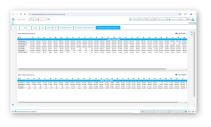

#### **Generation State Overview**

#### Overview:

Provides a real-time snapshot of current generation levels compared to potential capacity for all SCADA-enabled assets, including solar, wind, hydro, and gas generators.

# Current Generation vs. Potential Capacity

#### Overview:

This dashboard provides a real-time snapshot of energy generation levels from Generation (GEN) and battery (BATT) systems across multiple sites.

## Key Benefits:

- Visually compares current output against the maximum potential capacity.
- Offers insights into how much of each site's capability is currently being utilized.

SoftSmiths' Generation KPI Dashboard Pack is the ultimate tool for energy operators looking to stay ahead in a competitive market. With its advanced visualization capabilities and flexible SCADA integration, this pack ensures you're always ready to make the right decisions